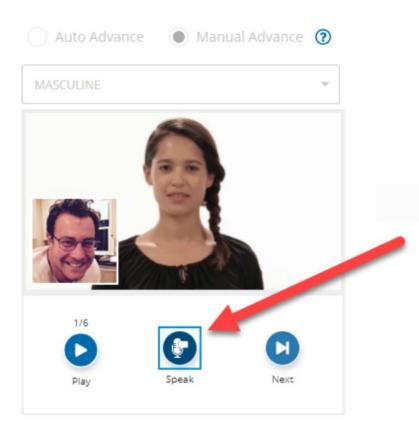

- Virtual Chats / Video Virtual Chats
  - Mobile friendly with tabbed interface
  - iOS / Android audio recording
  - New Manual-advance mode
- Partner Chats
  - Mobile friendly with tabbed interface
  - iOS / Android video recording
- ARC-recording
  - iOS / Android audio recording