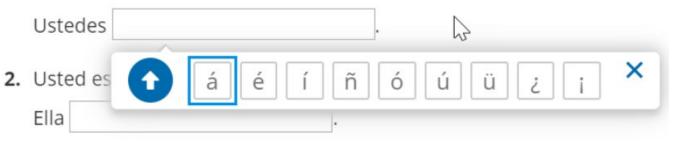

- New Vocabulary Tutorials
  - Mobile friendly (iOS supported)
  - Accessible design
  - New manual-advance mode

- Accent Bar
  - Appears when needed per question item
  - 1. Nosotros somos estudiantes.