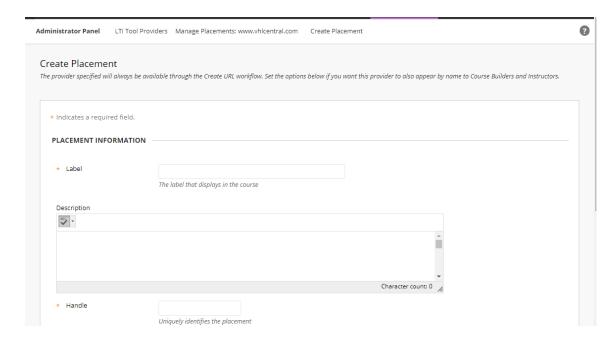

The Manage Placements: page should open.

7. Click on "Create Placement." The "Create Placement" form should open.

8. Fill out the form with the following settings and click **Submit**.

Label: Enter a name for the VHL tool (example: VHL Central Placement)