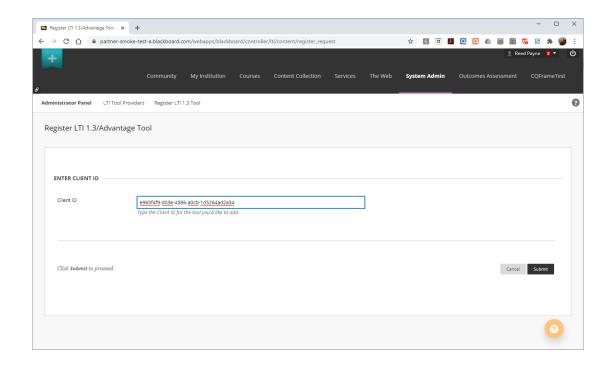

3. Copy and paste the ID below into the Client ID field and click Submit. e965f4f9-d03e-4586-a0cb-1d5264ad2a34

4. The Tool Status page opens with all of the necessary fields automatically filled in (see below). NOTE: It is possible that the "Tool Status" may not automatically be set to "Approved" in the form below. If it is set to "Excluded" you must change it to "Approved."