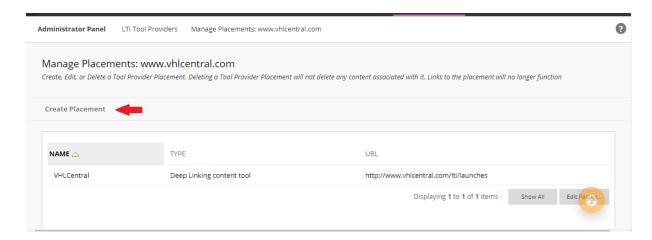

5. On the Tool Status page select **Submit**. You are returned to the LTI Tool Providers Page and should see a message advising that the tool was successfully edited.

6. Locate the tool(www.vhlcentral.com) in the providers listing (possibly on the last page) and click on the **0** in the PLACEMENTS column for the tool.

The Manage Placements: page should open.

7. Click on "Create Placement." The "Create Placement" form should open.

8. Fill out the form with the following settings and click **Submit**.

Label: Enter a name for the VHL tool (example: VHL Central Placement)