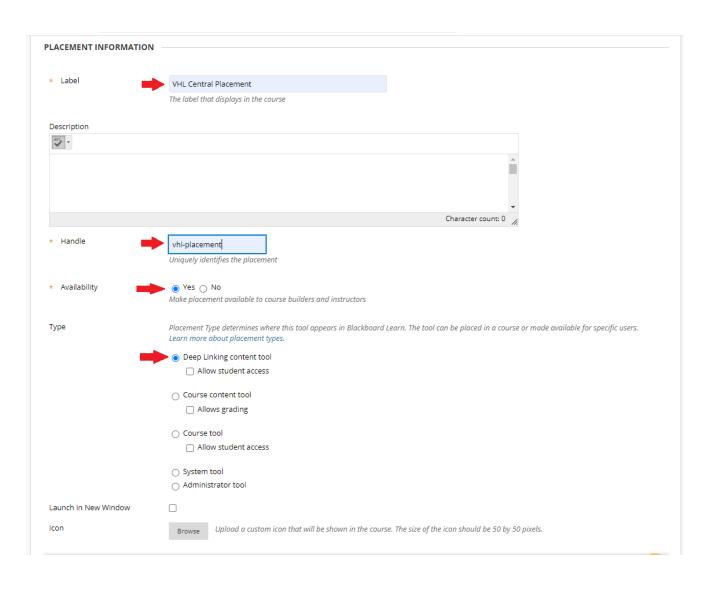

The Manage Placements: page should open.

7. Click on "Create Placement." The "Create Placement" form should open.

8. Fill out the form with the following settings and click **Submit**.

Label: Enter a name for the VHL tool (example: VHL Central Placement)

**Handle:** Enter a name for the VHL tool. *This should not have any spaces. You can take what was entered for the name, use all lower case and replace spaces with dashes (example: vhl-placement)* 

Availability: Yes

Type: Check "Deep Linking content tool"

Tool Provider URL: https://www.vhlcentral.com/lti/launches

You should see the placement listing and a message advising the placement was successfully created.