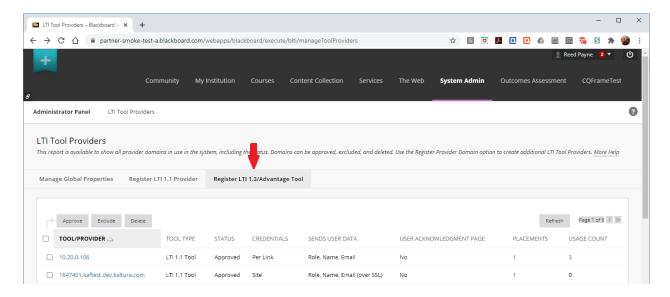

## Blackboard Admin – VHL LTI Tool Installation

- 1. Go to System Admin > LTI Tool Providers (under Integrations)
- 2. Select the **Register LTI 1.3/Advantage Tool** tab. The registration page should open prompting for a Client ID.