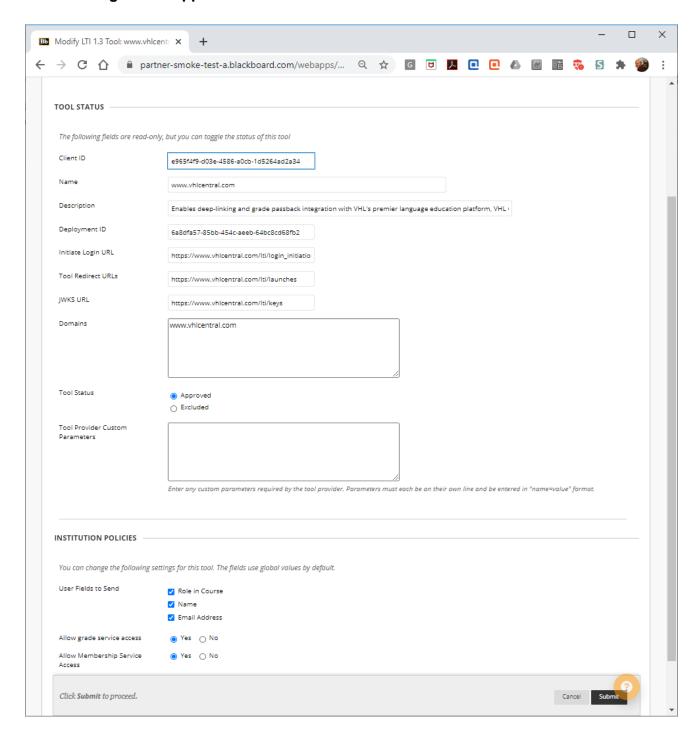

3. Copy and paste the ID below into the Client ID field and click Submit. e965f4f9-d03e-4586-a0cb-1d5264ad2a34

4. The Tool Status page opens with all of the necessary fields automatically filled in (see below). NOTE: It is possible that the "Tool Status" may not automatically be set to "Approved" in the form below. If it is set to "Excluded" you must change it to "Approved."