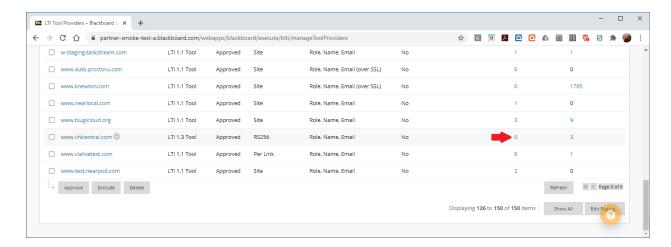

5. On the Tool Status page select **Submit**. You are returned to the LTI Tool Providers Page and should see a message advising that the tool was successfully edited.

6. Locate the tool(www.vhlcentral.com) in the providers listing (possibly on the last page) and click on the **0** in the PLACEMENTS column for the tool.