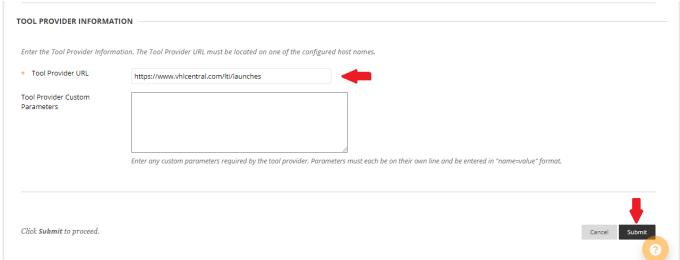

Type: Check "Deep Linking content tool"

Tool Provider URL: https://www.vhlcentral.com/lti/launches

You should see the placement listing and a message advising the placement was successfully created.